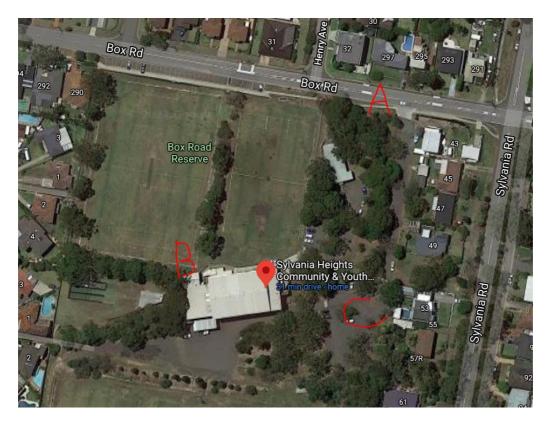

#### Details

<u>When:</u> 9:00am – 20<sup>th</sup> March 2022. Please arrive on time to ensure we run to schedule <u>Where:</u> Sylvania Heights Community & Youth Club, 288 Box Road, Sylvania

<u>Cost</u>: \$20, please pay and register <u>here</u>

#### Location

- A. Entry to centre off Box Road
- B. Location of the event, please walk around the side closest to the sport fields
- C. Parking